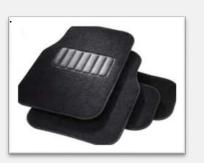

## **BR CAR CARPET**

Special model BR CAR CARPETS (with power from 20 up to 45 KW) is appositely designed for the specific HF welding of car carpets items. Its peculiarity is the distinct form with the bulky sliding lateral tray that hosts entire car carpet. The press force increases by the hydraulic drive action up to 10.000 kg in order to seal two different material with accuracy. Innovative PLC is programmed for complete system control.