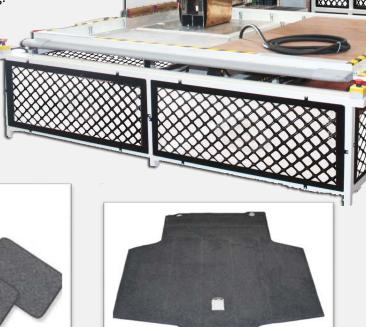

## **BR CAR CARPET**

Special model BR CAR CARPETS (with power from 20 up to 45 KW) is appositely designed for the specific HF welding of car carpets items. Its peculiarity is the distinct form with the bulky sliding lateral tray that hosts entire car carpet. The press force increases by the hydraulic drive action up to 10.000 kg in order to seal two different material with accuracy. Innovative PLC is programmed for complete system control.

Machine equipped by ELECTRODES made by BALACCHI HF, appositely studied for the best welding results. It could be equipped with personalized 3D mould with flat and/or lateral welding.

BALACCHI

ROMEO

| Technical performances – BRCarCarpet           | BR20                                                                           | BR30      | BR45      |
|------------------------------------------------|--------------------------------------------------------------------------------|-----------|-----------|
| Power efficiency -                             | 20 KW                                                                          | 30 KW     | 45 KW     |
| <u>,                                      </u> | 20 KVV                                                                         | 30 KW     | 45 KW     |
| HF power from generator to electrode           |                                                                                |           |           |
| Power Input -                                  | 26kW                                                                           | 39kW      | 50.3kW    |
| Maximum power installed                        |                                                                                |           |           |
| Main fuse                                      | 63A                                                                            | 85A       | 95A       |
| Power supply - voltage                         | Three phase, 400V ± 3%; 50Hz                                                   |           |           |
| Working frequency                              | 27.125 MHz ± 0.6%                                                              |           |           |
| Hydraulic press drive max                      | 10.000 kg                                                                      |           |           |
| Table dimensions                               | 700x1000                                                                       | 1000x1200 | 1500x1200 |
| Protection against discharge                   | Standard SCR                                                                   |           |           |
| System for hand protection                     | Balacchi HF Security System                                                    |           |           |
| Management and control                         | Manual operation panel (Balacchi HF) or touch screen programmable PLC (Simens) |           |           |
| Total weight                                   | 2500 kg                                                                        | 2700 kg   | 2900 kg   |