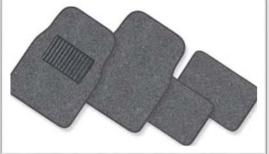

## **BR CAR CARPET**

Special model BR CAR CARPETS (with power from 20 up to 45 KW) is appositely designed for the specific HF welding of car carpets items. Its peculiarity is the distinct form with the bulky sliding lateral tray that hosts entire car carpet. The press force increases by the hydraulic drive action up to 10.000 kg in order to seal two different material with accuracy. Innovative PLC is programmed for complete system control.